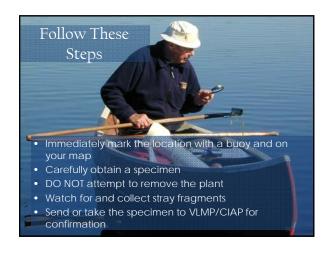

- Aquatic plant ID guide
- Specimen tray
- Maps and markers
- Polarized sunglasses
- Camera
- GPS receiver (optional)
- Depth finder (optional)

Help us

Track Your

Suspicion to the color, should be a finished to fine of the plane and to 10 th in deliberation and the color of the plane and the color of t