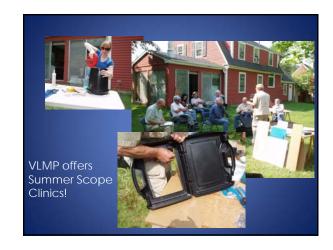

## What Makes a Good Scope?

- easy and comfortable to use
- provides the widest possible angle of view
- constructed of opaque materials to shield out as much side and back light as possible
- being relatively cheap and easy to construct is a plus