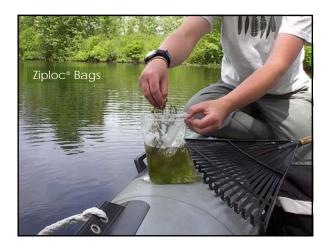

- Aquatic plant ID guide
- Specimen tray
- Maps and markers
- Polarized sunglasses
- Camera
- GPS receiver (optional)
- Depth finder (optional)

Help us

Track Your

Suspicion to the color, should be a finished to fine of the plane and to 10 th in deliberation and the color of the plane and the color of t