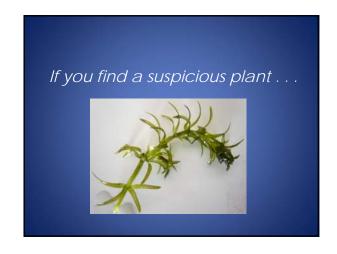

- Aquatic plant ID guide
- Specimen tray
- Maps and markers
- Polarized sunglasses
- Camera
- GPS receiver (optional)
- Depth finder (optional)

Help us

Track Your

Suspicion to the color, should be a finished to fine of the plane and to 10 th in deliberation and the color of the plane and the color of t