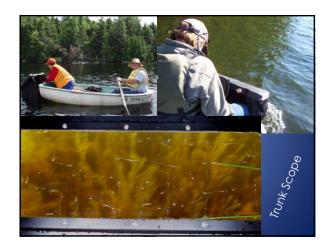

## What Makes a Good Scope?

- easy and comfortable to use
- provides the widest possible angle of view
- constructed of opaque materials to shield out as much side and back light as possible
- being relatively cheap and easy to construct is a plus