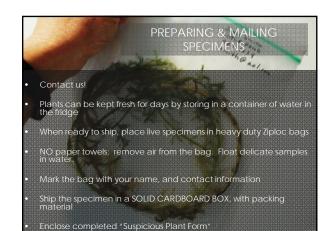

- Aquatic plant ID guide
- Specimen tray
- Maps and markers
- Polarized sunglasses
- Camera
- GPS receiver (optional)
- Depth finder (optional)

Help us

Track Your

Suspicion to the color, should be a finished to fine of the plane and to 10 th in deliberation and the color of the plane and the color of t