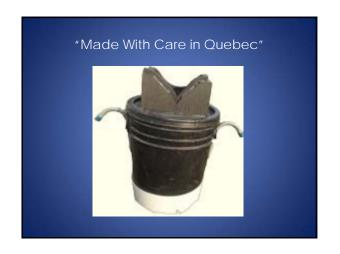

## What Makes a Good Scope?

- easy and comfortable to use
- provides the widest possible angle of view
- constructed of opaque materials to shield out as much side and back light as possible
- being relatively cheap and easy to construct is a plus