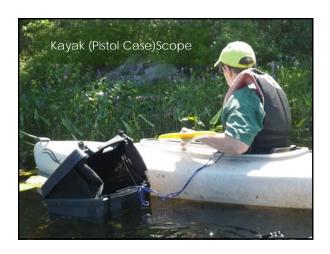

## What Makes a Good Scope?

- easy and comfortable to use
- provides the widest possible angle of view
- constructed of opaque materials to shield out as much side and back light as possible
- being relatively cheap and easy to construct is a plus