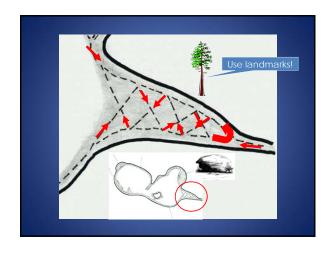

## Role of the Lake Association



- Financially supports, helps recruit and organize the team
- Helps outfit team members with equipment
- Funds to support the team are raised by an optional donation check off in the annual lake association dues appeal
- Appreciation and social events





































## What Makes a Good Scope?

- easy and comfortable to use
- provides the widest possible angle of view
- constructed of opaque materials to shield out as much side and back light as possible
- being relatively cheap and easy to construct is a plus



































- Aquatic plant ID guide
- Specimen tray
- Maps and markers
- Polarized sunglasses
- Camera
- GPS receiver (optional)
- Depth finder (optional)

























Help us

Track Your

Suspicion to the color, should be a finished to fine of the plane and to 10 th in deliberation and the color of the plane and the color of t

# 7

Become a

Certified Invasive Plant Patroller!