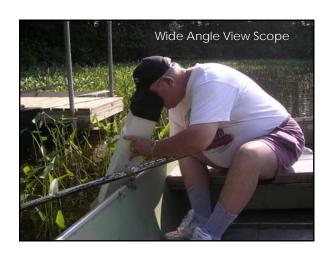

## What Makes a Good Scope?

- easy and comfortable to use
- provides the widest possible angle of view
- constructed of opaque materials to shield out as much side and back light as possible
- being relatively cheap and easy to construct is a plus