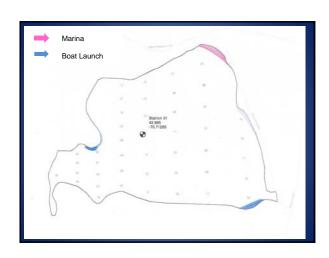

- Aquatic plant ID guide
- Specimen tray
- Maps and markers
- Polarized sunglasses
- Camera
- GPS receiver (optional)
- Depth finder (optional)

Help us

Track Your

Suspicion to the color, should be a finished to fine of the plane and to 10 th in deliberation and the color of the plane and the color of t