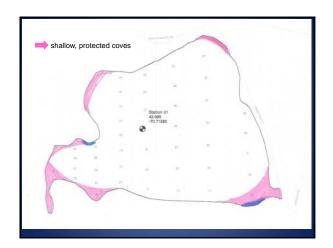

- Aquatic plant ID guide
- Specimen tray
- Maps and markers
- Polarized sunglasses
- Camera
- GPS receiver (optional)
- Depth finder (optional)

Help us

Track Your

Suspicion to the color, should be a finished to fine of the plane and to 10 th in deliberation and the color of the plane and the color of t