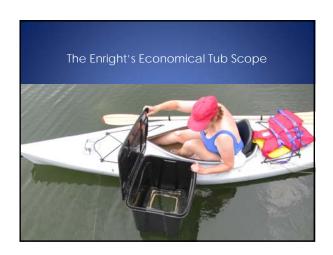

## What Makes a Good Scope?

- easy and comfortable to use
- provides the widest possible angle of view
- constructed of opaque materials to shield out as much side and back light as possible
- being relatively cheap and easy to construct is a plus