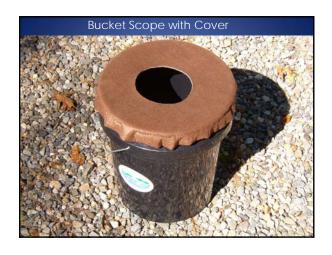

## What Makes a Good Scope?

- easy and comfortable to use
- provides the widest possible angle of view
- constructed of opaque materials to shield out as much side and back light as possible
- being relatively cheap and easy to construct is a plus