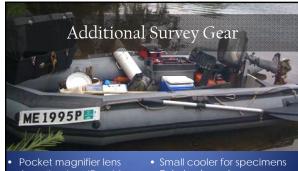

- Aquatic plant ID guide
- Specimen tray
- Maps and markers
- Polarized sunglasses
- Camera
- GPS receiver (optional)
- Depth finder (optional)

Help us

Track Your

Suspicion to the color, should be a finished to fine of the plane and to 10 th in deliberation and the color of the plane and the color of t