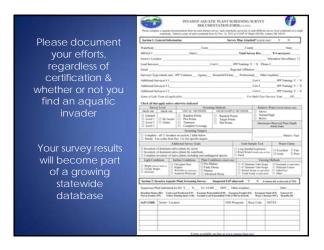

- Aquatic plant ID guide
- Specimen tray
- Maps and markers
- Polarized sunglasses
- Camera
- GPS receiver (optional)
- Depth finder (optional)

Help us

Track Your

Suspicion to the color, should be a finished to fine of the plane and to 10 th in deliberation and the color of the plane and the color of t